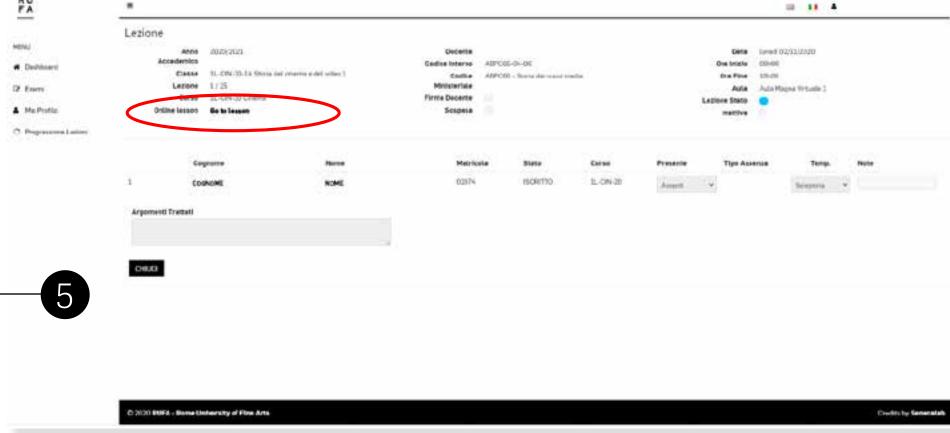

5 - Viewing the details of the lesson, you will find above on the left, under the COURSE indication, a button with the indication "Online lesson", click on "Go to lesson". and follow the instructions provided by the WebEx application.