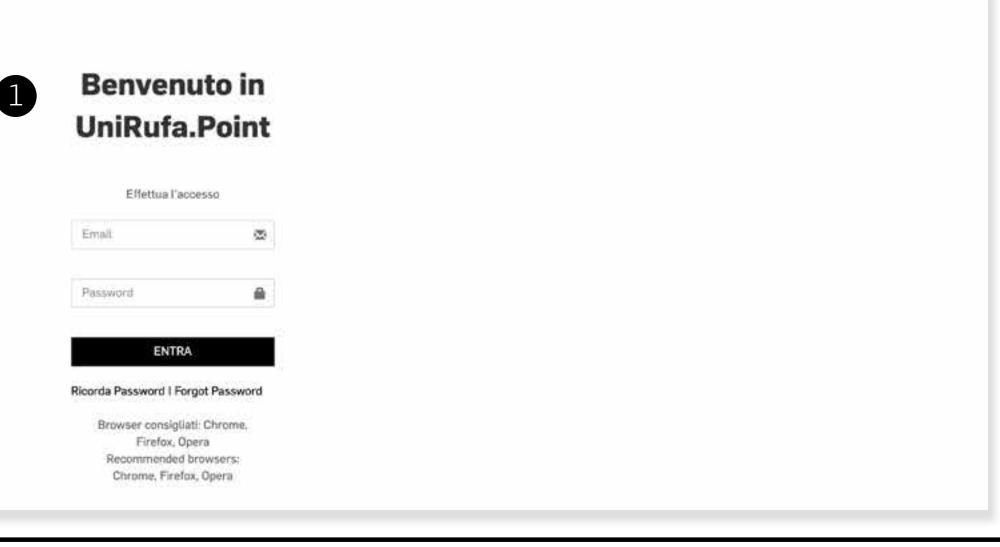

The access to the virtual classrooms will take place through the reserved area Unirufapoint.

1 - To access you must connect to unirufapoint.it and enter your credentials (email and password).

2 - Once logged in you are on the dashboard general, click on the "Lessons" button.