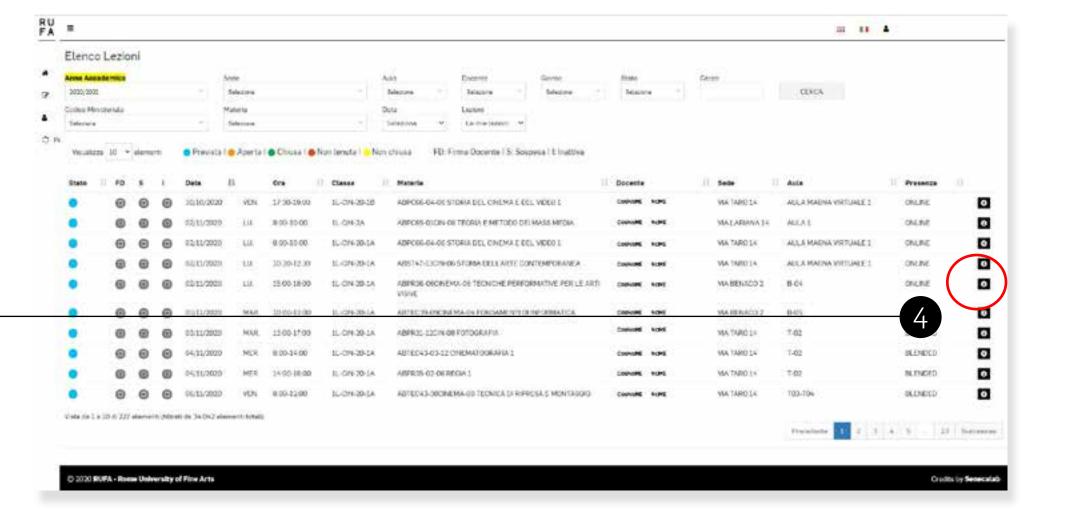

3 - Viewing the list of lessons used the filter "Lessons" and select the item "My lessons", after clicking on the SEARCH button, and will appear only the mandatory lessons for your course.

4 - Viewing the list of the lessons click on the "i" at the end of the line of each lesson to go into detail.