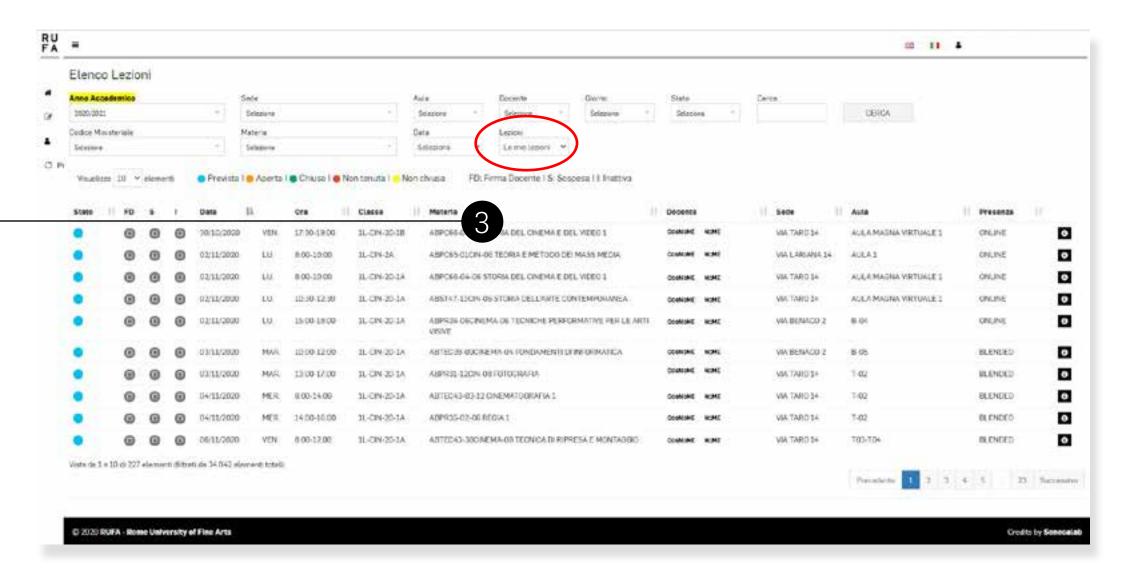

3 - Viewing the list of lessons used the filter "Lessons" and select the item "My lessons", after clicking on the SEARCH button, and will appear only the mandatory lessons for your course.

4 - Viewing the list of the lessons click on the "i" at the end of the line of each lesson to go into detail.