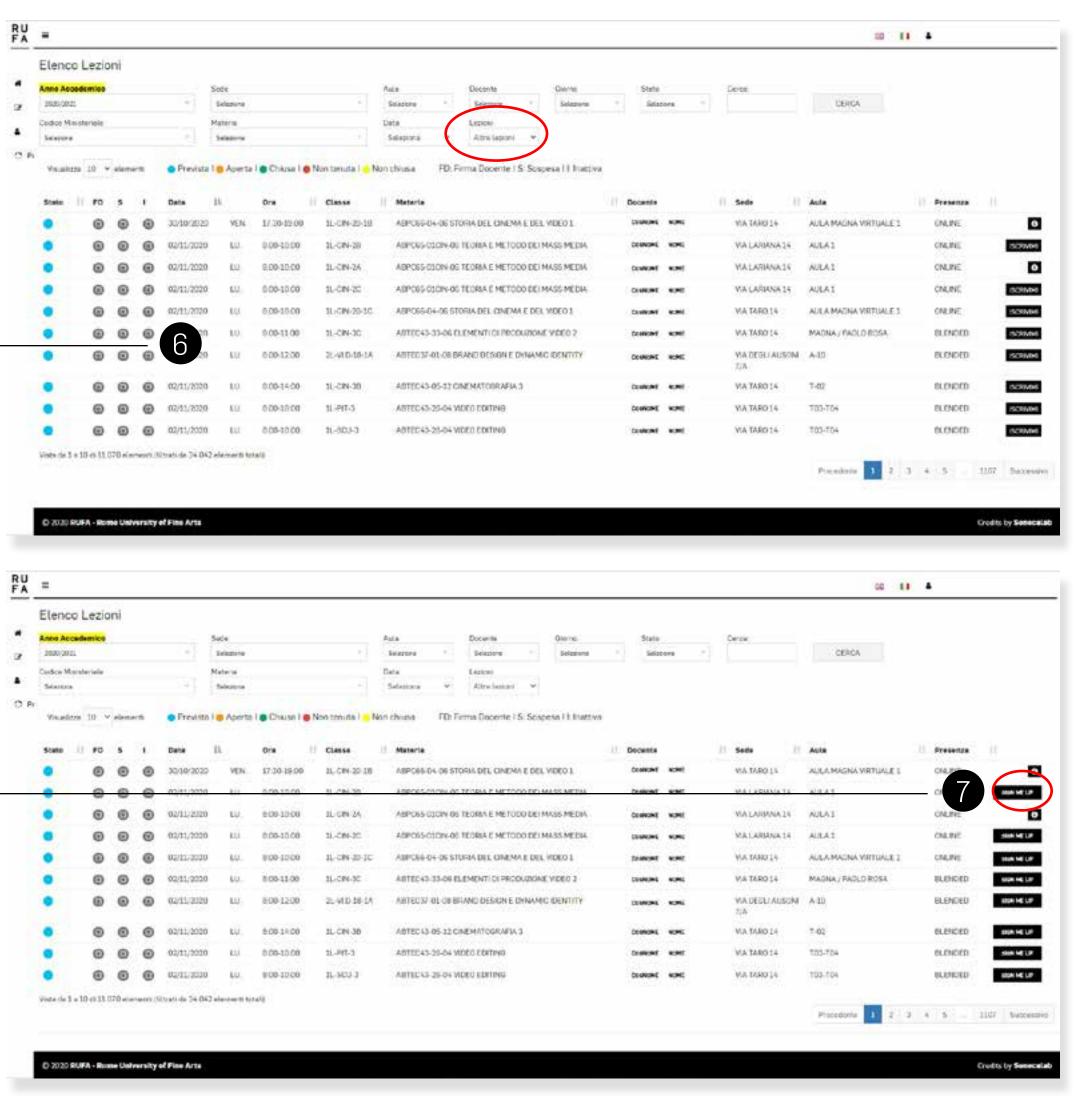

#### Access to virtual classrooms for lessons at choise

6 - Use the "Lessons" filter again and select the item "Other lessons", after clicking on the SEARCH button, and will appear all lessons including those at choice.

7 - To participate in the lesson click on "Sign me up" and you will see the "i". Then follow the same procedure from step 4.

Please note that links to virtual classrooms will be available ONLY from 1 minute before the beginning of the lessons.