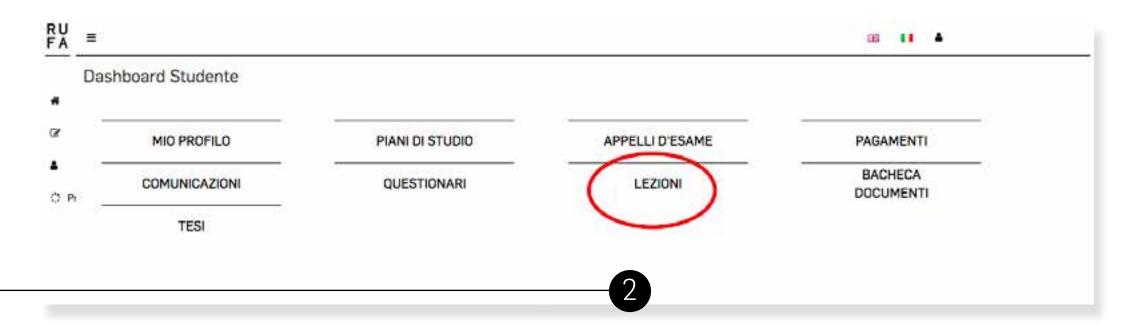

The access to the virtual classrooms will take place through the reserved area Unirufapoint.

1 - To access you must connect to unirufapoint.it and enter your credentials (email and password).

2 - Once logged in you are on the dashboard general, click on the "Lessons" button.